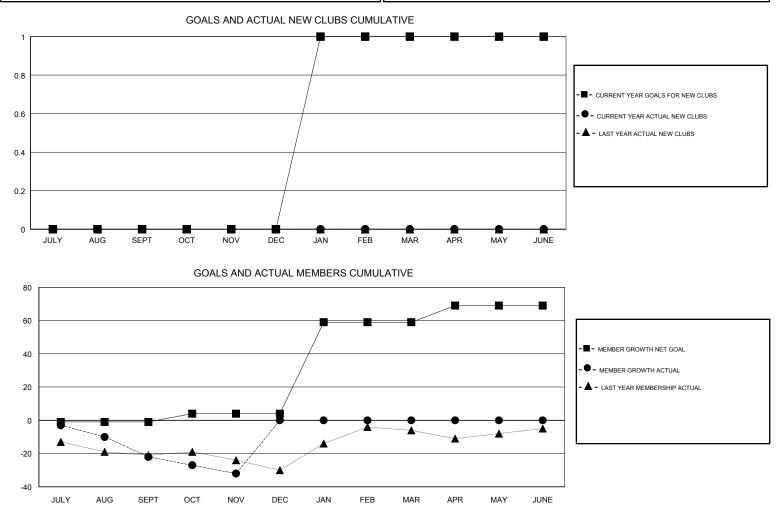

## LOCATION SASKATCHEWAN

GMT CA

| Clubs<br>RESULTS FOR 2017-2018 |   |   |   | Members<br>RESULTS FOR 2017-2018 |    |    |    |
|--------------------------------|---|---|---|----------------------------------|----|----|----|
|                                |   |   |   |                                  |    |    |    |
| JULY/AUG/SEPT                  | 0 | 0 | 0 | JULY/AUG/SEPT                    | -1 | 23 | 45 |
| OCT/NOV/DEC                    | 0 | 0 | 0 | OCT/NOV/DEC                      | 5  | 18 | 24 |
| JAN/FEB/MAR                    | 1 | 0 | 0 | JAN/FEB/MAR                      | 55 | 0  | 0  |
| APR/MAY/JUNE                   | 0 | 0 | 0 | APR/MAY/JUNE                     | 10 | 0  | 0  |